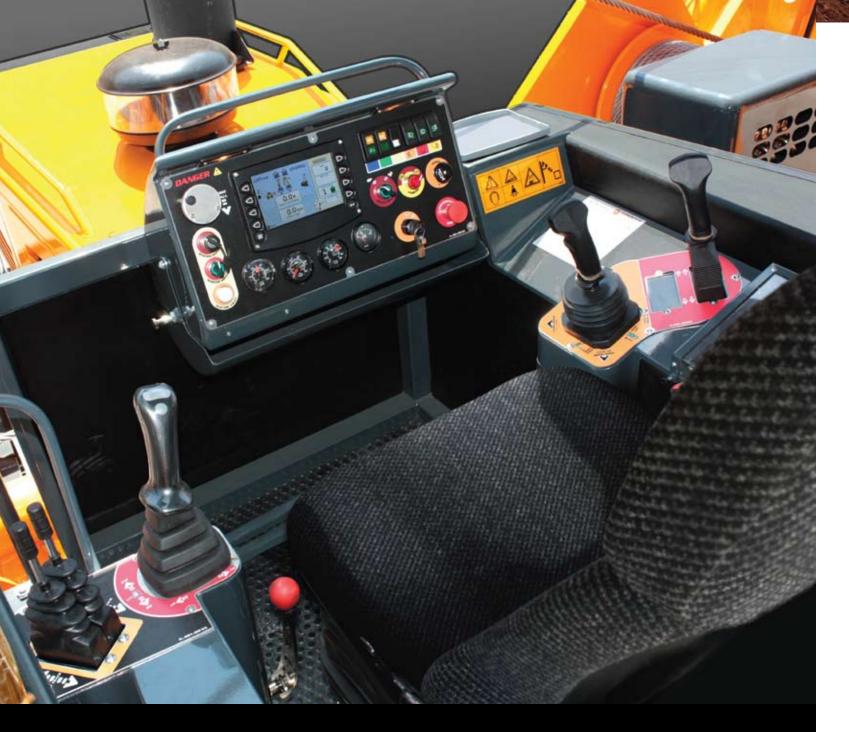

#### CONTROLS

With only 2 joysticks, the operator can operate both winches, increase/decrease the engine's throttle, and control the machine's travel.

#### • TRANSMISSION PILOT LEVERS

There are 2 extra pilot levers for the transmission, which can assist the operator in making precise maneuvers, such as turning in a steep hill or making pin-point movements to couple the pipes.

#### • LCD DISPLAY

It displays relevant information in a beautiful, easy to read, graphical interface. It can also be adjusted for day or night viewing.