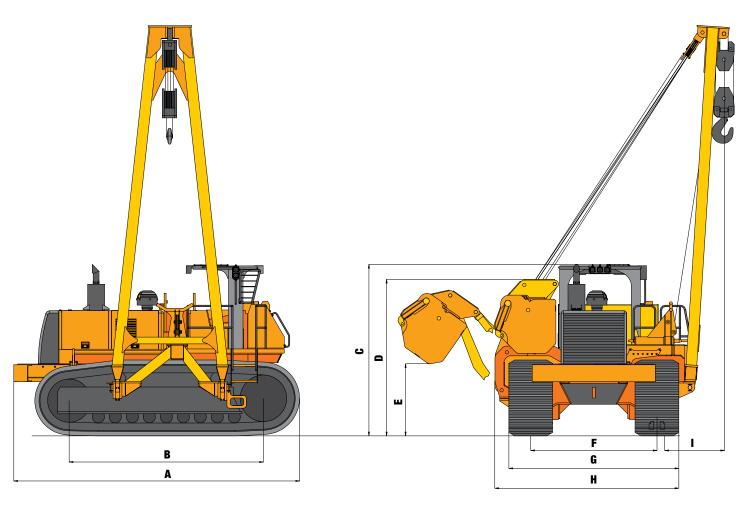

# **DIMENSIONS**

**Operating weight** 134,000 lb / 61,000 kg

| Feet    | Meters                                                                         |
|---------|--------------------------------------------------------------------------------|
| 19.3 ft | 5.9 m                                                                          |
| 13.1 ft | 4 m                                                                            |
| 11.5 ft | 3.5 m                                                                          |
| 10.5 ft | 3.2 m                                                                          |
| 4.9 ft  | 1.5 m                                                                          |
| 8.5 ft  | 2.6 m                                                                          |
|         |                                                                                |
| 11.5 ft | 3.5 m                                                                          |
| 11.8 ft | 3.6 m                                                                          |
|         |                                                                                |
| 12.3 ft | 3.76 m                                                                         |
| 12.5 ft | 3.81 m                                                                         |
|         |                                                                                |
| 3.9 ft  | 1.22 m                                                                         |
| 25 ft   | 7.5 m                                                                          |
|         | 19.3 ft 13.1 ft 11.5 ft 10.5 ft 4.9 ft 8.5 ft  11.5 ft 11.8 ft 12.3 ft 12.5 ft |