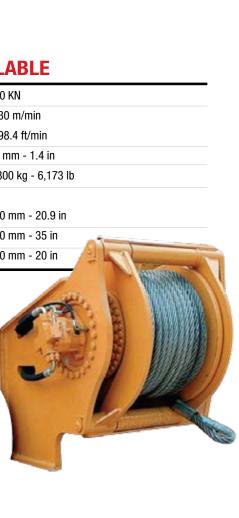

### **REAR WINCH AVAILABLE**

| Max line pull   | 350 KN                                                                                                                                                                                                                                                                                                                                                                                                                                                                                                                                                                                                                                                                                                                                                                                                                                                                                                                                                                                                                                                                                                                                                                                                                                                                                                                                                                                                                                                                                                                                                                                                                                                                                                                                                                                                                                                                                                                                                                                                                                                                                                                         |
|-----------------|--------------------------------------------------------------------------------------------------------------------------------------------------------------------------------------------------------------------------------------------------------------------------------------------------------------------------------------------------------------------------------------------------------------------------------------------------------------------------------------------------------------------------------------------------------------------------------------------------------------------------------------------------------------------------------------------------------------------------------------------------------------------------------------------------------------------------------------------------------------------------------------------------------------------------------------------------------------------------------------------------------------------------------------------------------------------------------------------------------------------------------------------------------------------------------------------------------------------------------------------------------------------------------------------------------------------------------------------------------------------------------------------------------------------------------------------------------------------------------------------------------------------------------------------------------------------------------------------------------------------------------------------------------------------------------------------------------------------------------------------------------------------------------------------------------------------------------------------------------------------------------------------------------------------------------------------------------------------------------------------------------------------------------------------------------------------------------------------------------------------------------|
| Max line speed  | 0-30 m/min                                                                                                                                                                                                                                                                                                                                                                                                                                                                                                                                                                                                                                                                                                                                                                                                                                                                                                                                                                                                                                                                                                                                                                                                                                                                                                                                                                                                                                                                                                                                                                                                                                                                                                                                                                                                                                                                                                                                                                                                                                                                                                                     |
|                 | 0-98.4 ft/min                                                                                                                                                                                                                                                                                                                                                                                                                                                                                                                                                                                                                                                                                                                                                                                                                                                                                                                                                                                                                                                                                                                                                                                                                                                                                                                                                                                                                                                                                                                                                                                                                                                                                                                                                                                                                                                                                                                                                                                                                                                                                                                  |
| Cable size      | 36 mm - 1.4 in                                                                                                                                                                                                                                                                                                                                                                                                                                                                                                                                                                                                                                                                                                                                                                                                                                                                                                                                                                                                                                                                                                                                                                                                                                                                                                                                                                                                                                                                                                                                                                                                                                                                                                                                                                                                                                                                                                                                                                                                                                                                                                                 |
| Weight          | 2,800 kg - 6,173 lb                                                                                                                                                                                                                                                                                                                                                                                                                                                                                                                                                                                                                                                                                                                                                                                                                                                                                                                                                                                                                                                                                                                                                                                                                                                                                                                                                                                                                                                                                                                                                                                                                                                                                                                                                                                                                                                                                                                                                                                                                                                                                                            |
| DIMENSIONS      |                                                                                                                                                                                                                                                                                                                                                                                                                                                                                                                                                                                                                                                                                                                                                                                                                                                                                                                                                                                                                                                                                                                                                                                                                                                                                                                                                                                                                                                                                                                                                                                                                                                                                                                                                                                                                                                                                                                                                                                                                                                                                                                                |
| Drum diameter   | 530 mm - 20.9 in                                                                                                                                                                                                                                                                                                                                                                                                                                                                                                                                                                                                                                                                                                                                                                                                                                                                                                                                                                                                                                                                                                                                                                                                                                                                                                                                                                                                                                                                                                                                                                                                                                                                                                                                                                                                                                                                                                                                                                                                                                                                                                               |
| Flange diameter | 890 mm - 35 in                                                                                                                                                                                                                                                                                                                                                                                                                                                                                                                                                                                                                                                                                                                                                                                                                                                                                                                                                                                                                                                                                                                                                                                                                                                                                                                                                                                                                                                                                                                                                                                                                                                                                                                                                                                                                                                                                                                                                                                                                                                                                                                 |
| Drum length     | 510 mm - 20 in                                                                                                                                                                                                                                                                                                                                                                                                                                                                                                                                                                                                                                                                                                                                                                                                                                                                                                                                                                                                                                                                                                                                                                                                                                                                                                                                                                                                                                                                                                                                                                                                                                                                                                                                                                                                                                                                                                                                                                                                                                                                                                                 |
|                 |                                                                                                                                                                                                                                                                                                                                                                                                                                                                                                                                                                                                                                                                                                                                                                                                                                                                                                                                                                                                                                                                                                                                                                                                                                                                                                                                                                                                                                                                                                                                                                                                                                                                                                                                                                                                                                                                                                                                                                                                                                                                                                                                |
| EEATIIDES       | WINNING NAME OF THE PARTY OF TH |