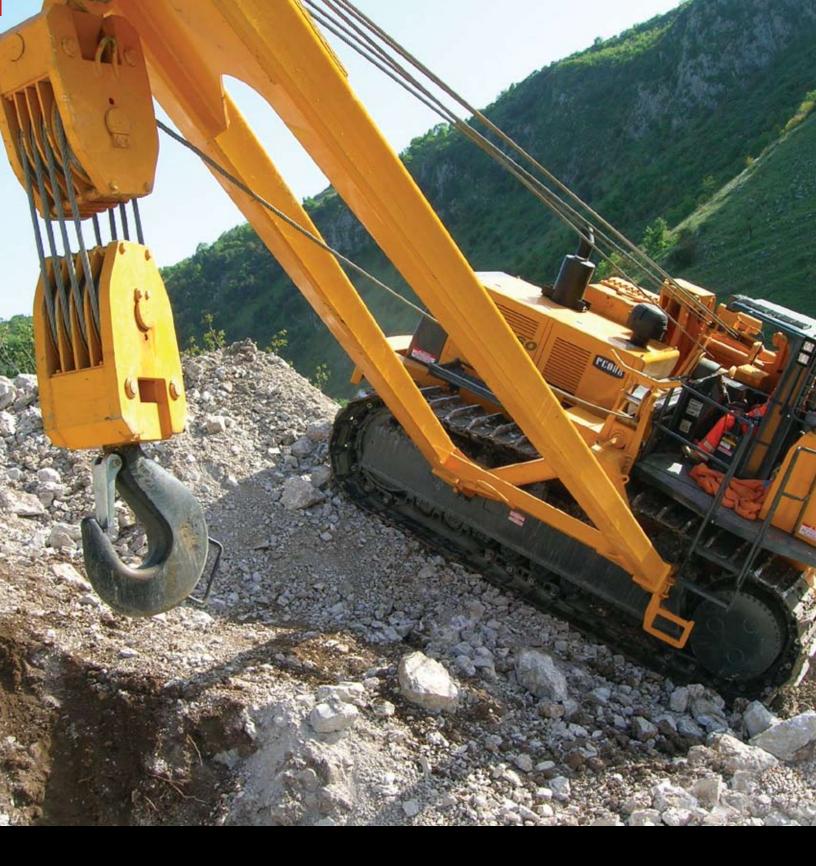

# **SPX-960** Pipelayer

Max lift capacity
Operating weight
Net flywheel power

96,000 kg / 211,200 lb 61,000 kg / 134,500 lb 324 kW / 440 HP

# **SPX-960 PIPELAYER**

#### SAFETY

Safety has always been a big focus for us. Some of the safety features are our new ATP-Plus anti-tipping system, electronic boom kick-out, anti-two block and free fall.

#### COUNTERWEIGHT RACI

New design which makes the counterweight system easy to assemble and disassemble.