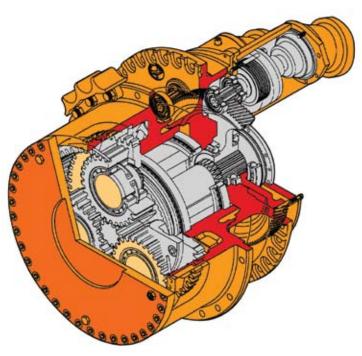

### TRANSMISSION

| Туре           | ype Hydrostatic closed circu    |  |
|----------------|---------------------------------|--|
| Brakes         | (4) Integrated negative control |  |
| Final drives   | Epicycloidal oil soaked         |  |
| Maximum speed: |                                 |  |
| - 1 speed      | 1.7 km/h - 1 miles/h            |  |
| - 2 speed      | 2.6 km/h - 1.6 miles/h          |  |
| - 3 speed      | 5.3 km/h - 3.3 miles/h          |  |

### TRACK FRAME

| ard track frame with sealed and lubricated o | chain D9H type           |
|----------------------------------------------|--------------------------|
| umber of bottom rollers                      | 9+9                      |
| lumber of carrying rollers                   | 2+2                      |
| auge                                         | 2.6 m - 8.5 ft           |
| ength of track on the ground                 | 4.08 m - 13.4 fi         |
| tandard shoes width                          | 914 mm - 36 in           |
| round pressure                               | 0.83 kg/cm2 - 12 p.s.i.  |
| ptional shoes width                          | 1015 mm - 40 in          |
| round pressure                               | 0.74 kg/cm2 - 10.8 p.s.i |
| itch chain                                   | 260.35 mm - 10.25 in     |
|                                              |                          |