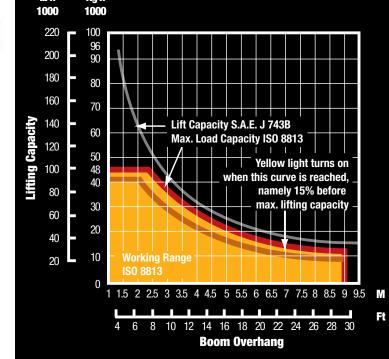

| Hook                     | Boom           |
|--------------------------|--------------------------|----------------|
| Drum diameter            | 390 mm/15.3 in           | 390 mm/15.3 in |
| Flange diameter          | 590 mm/23.2 in           | 530 mm/20.8 in |
| Drum length              | 360 mm/14.1 in           | 360 mm/14.1 in |
| Capacity (19 mm - 3/4in) | 136 m/446 ft             | 105 m/344 ft   |
| Wire rope installed      | 68 m/223 ft              | 51 m/167 ft    |
| Hook speed               | 0-16 m/min - 0-52 ft/min |                |

### O OPTIONAL

| Closed cabin     |  |
|------------------|--|
| Air conditioning |  |
| Rear winch       |  |

### **WINCH SPECIFICATIONS**

### **LIFTING CAPACITY**

28 ft / 8.53 m boom

Maximum load capacity 48 ton





#### **MAIN PUMP**

| Туре | Bosch-Rexroth axial piston variable |  |
|------|-------------------------------------|--|
|      | displacement pump                   |  |

#### **VALVES**

| Type Bosch load-sensing mobile control |                                    |
|----------------------------------------|------------------------------------|
|                                        | propportional directional valves   |
| Max capacity                           | 286 liters/min - 75.5 U.S. gal/min |
| Working pressure                       | 320 bar - 4,642 p.s.i.             |

#### **CONTROL**

| Туре | Pilot units for remote control of winch motors |
|------|------------------------------------------------|
|      | Progressive and sensitive operations           |

#### **SERVICE P