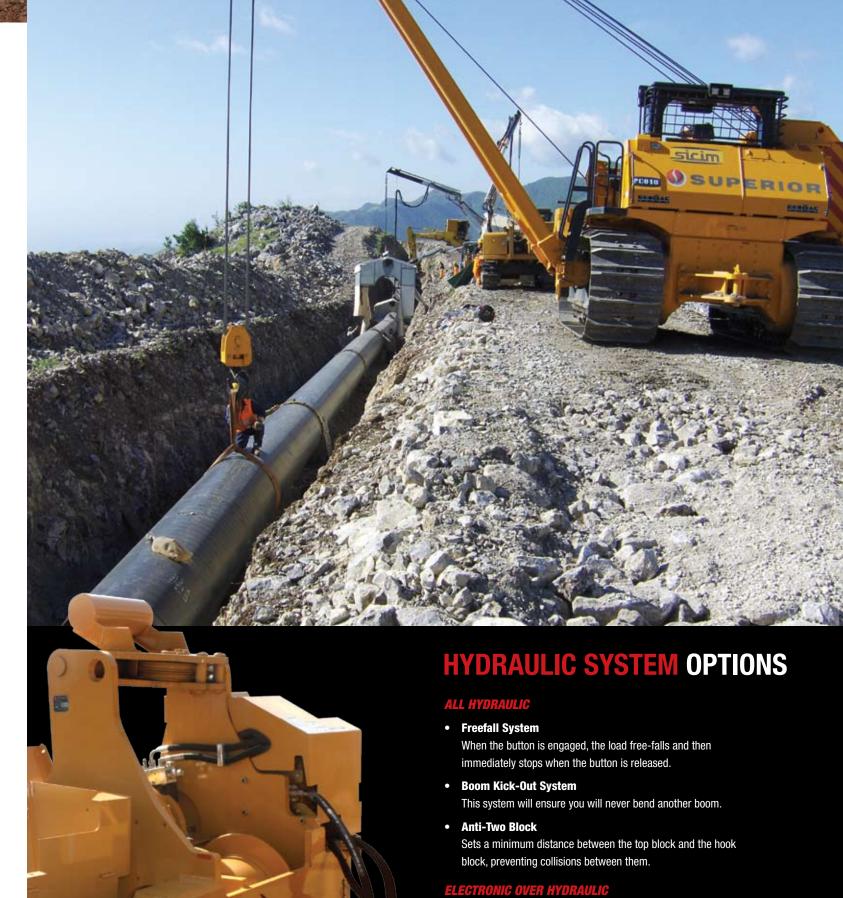

#### SAFETY

Safety has always been a big focus for us. Some of the safety features are our new ATP-Plus anti-tipping system, electronic boom kick-out, anti-two block and free fall.